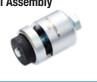

### O NEW O

PS-306185 Euro 18.5mm **Parking Sensor Hole Cutter** Assembly

O NEW O

PS-306270 Euro 27mm **Parking Sensor Hole Cutter Assembly** 

PS-306260 Euro 26mm **Parking Sensor Hole Cutter** Assembly

### O NEW O

**PS-306280** Euro 28mm **Parking Sensor Hole Cutter** Assembly