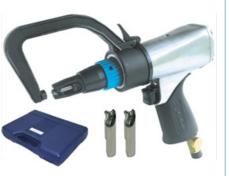

### WK505BK Boron Spot Weld Drill Kit

HIGH TORQUE SPOT DRILL FOR ULTRA HIGH STRENGTH STEELS

- Auto clamp automated pressure drilling system. Clamp detaches when not required.
- Continue Regulated at 1000 rpm for higher strength (HSS) Steel and Boron (UHSS) Steel.
- Can be adjusted to drill single panel.
- Comes with 2 x WK560 8mm boron tungsten drill bits for high strength metals.

Control For rails, crossbeams etc.