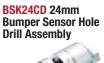

### O NEW O

PS-306185 Euro 18.5mm **Parking Sensor Hole Cutter** Assembly

O NEW O

PS-306270 Euro 27mm **Parking Sensor Hole Cutter Assembly** 

PS-306260 Euro 26mm **Parking Sensor Hole Cutter** Assembly