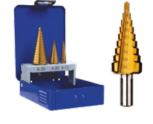

STPSET3 Straight Step Drill Set - 3 Pc

to 12mm **♦** 4mm to 20mm 🗘 6mm to

30mm