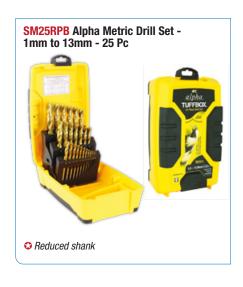

**POPULAR** 





# Spot Weld Drills & Spot Weld Drill Bits

### WK505BK Boron Spot Weld Drill Kit

HIGH TORQUE SPOT DRILL FOR ULTRA HIGH STRENGTH STEELS

- Auto clamp automated pressure drilling system. Clamp detaches when not required.
- Continue Regulated at 1000 rpm for higher strength (HSS) Steel and Boron (UHSS) Steel.
- Can be adjusted to drill single panel.
- Comes with 2 x WK560 8mm boron tungsten drill bits for high strength metals.





















Control For rails, crossbeams etc.

## DF1600K DentFix Drill Extender with 8mm Spot Drill Bit

- Adds 160mm length for deep hard to reach spot welds
- Includes a 8 x 45mm HSCo drill bit
- ♥ Works with any 3/8" drill chuck



### Standard Drill Sets & Bits















# **Bumper Sensor Cutters**

# O NEW O

# PSK-30609 Euro Parking Sensor Hole Cutter Kit - 19 Pc

O Premium Quality

### **KIT CONTENTS:**

Sizes: 14, 15, 16, 17, 18, 18.5, 19, 20, 21, 22, 22.5, 23, 24, 26, 26.5, 27, 28, 30 & 32mm

Storage: The 19 Cutters are secure and protected in a neat foam-lined case.

### NOTE: other Euro Parking Sensor cutter sizes are available on request.

### O NEW O

PS-306185 Euro 18.5mm **Parking Sensor Hole Cutter** Assembly



O NEW O

PS-306270 Euro 27mm **Parking Sensor Hole Cutter Assembly** 



PS-306260 Euro 26mm **Parking Sensor Hole Cutter** Assembly

### O NEW O

**PS-306280** Euro 28mm **Parking Sensor Hole Cutter** Assembly



### BSK1732 Bumper Bar Sensor Hole Drill Set - 7Pc

- ❖ BTB's BSK1732 is specifically designed for punching holes in