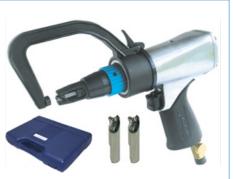

### WK505BK Boron Spot Weld Drill Kit

HIGH TORQUE SPOT DRILL FOR ULTRA HIGH STRENGTH STEELS

- Auto clamp automated pressure drilling system. Clamp detaches when not required.
- Continue Regulated at 1000 rpm for higher strength (HSS) Steel and Boron (UHSS) Steel.
- Can be adjusted to drill single panel.
- Comes with 2 x WK560 8mm boron tungsten drill bits for high strength metals.

Control For rails, crossbeams etc.