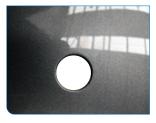

### BSK1732 Bumper Bar Sensor Hole Drill Set - 7Pc

- ❖ BTB's BSK1732 is specifically designed for punching holes into bumpers to mount parking sensors.
- A gentle neat radiused edge is made by the cutter as it presses the hole out, which looks better than the sharp edge left by a step drill hole.
- These bumper sensor cutters can be used before or after the bumper has been painted.
- 🗘 Can use a manual ratchet or a powered impact driver.
- Oncludes the most popular sizes. Comes in a sturdy plastic carry

Sizes: 17, 18, 19, 20, 21, 22 & 32 mm.

SP-BSK8X50 Spare **Bolt for BSK1732 Cutters** 