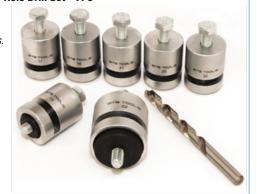

### BSK1732 Bumper Bar Sensor Hole Drill Set - 7Pc

- ❖ BTB's BSK1732 is specifically designed for punching holes into bumpers to mount parking sensors.
- A gentle neat radiused edge is made by the cutter as it presses the hole out, which looks better than the sharp edge left by a step drill hole.
- These bumper sensor cutters can be used before or after the bumper has been painted.
- 🗘 Can use a manual ratchet or a powered impact driver.
- Oncludes the most popular sizes. Comes in a sturdy plastic carry

Sizes: 17, 18, 19, 20, 21, 22 & 32 mm.

SP-BSK8X50 Spare **Bolt for BSK1732 Cutters** 