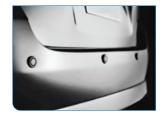

### PSK1732K10 Parking/Bumper Bar Sensor Hole Cutter Kit - 10 Pc

Professional System for re-fitting Parking Sensors in New Bumper Bar panels after accident damage

Hole cutter sizes: ○ 17 ○ 18

- 18.2 19 20 22.5 24 26 26.7 32mm
- Cuts up to 5mm plasticIncludes 5/16" Drill Bit