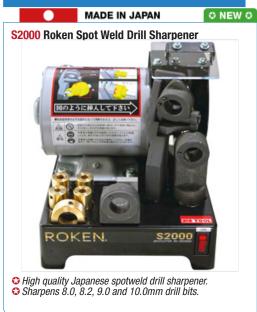

**POPULAR** 





# Spot Weld Drills & Spot Weld Drill Bits

### WK505BK Boron Spot Weld Drill Kit

HIGH TORQUE SPOT DRILL FOR ULTRA HIGH STRENGTH STEELS

- Auto clamp automated pressure drilling system. Clamp detaches when not required.
- Continue Regulated at 1000 rpm for higher strength (HSS) Steel and Boron (UHSS) Steel.
- Can be adjusted to drill single panel.
- Comes with 2 x WK560 8mm boron tungsten drill bits for high strength metals.





















Control For rails, crossbeams etc.

## DF1600K DentFix Drill Extender with 8mm Spot Drill Bit

- Adds 160mm length for deep hard to reach spot welds
- Includes a 8 x 45mm HSCo drill bit
- ♥ Works with any 3/8" drill chuck



### Standard Drill Sets & Bits















# **Bumper Sensor Cutters**

# O NEW O

# PSK-30609 Euro Parking Sensor Hole Cutter Kit - 19 Pc

O Premium Quality

### **KIT CONTENTS:**

Sizes: 14, 15, 16, 17, 18, 18.5, 19, 20, 21, 22, 22.5, 23, 24, 26, 26.5, 27, 28, 30 & 32mm

Storage: The 19 Cutters are secure and protected in a neat foam-lined case.

### NOTE: other Euro Parking Sensor cutter sizes are available on request.

### O NEW O

PS-306185 Euro 18.5mm **Parking Sensor Hole Cutter** Assembly



O NEW O

PS-306270 Euro 27mm **Parking Sensor Hole Cutter Assembly** 



PS-306260 Euro 26mm **Parking Sensor Hole Cutter** Assembly

### O NEW O

**PS-306280** Euro 28mm **Parking Sensor Hole Cutter** Assembly



### BSK1732 Bumper Bar Sensor Hole Drill Set - 7Pc

- ❖ BTB's BSK1732 is specifically designed for punching ho