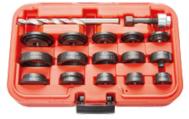

### BSK1732 Bumper Bar Sensor Hole Drill Set - 7Pc

- ❖ BTB's BSK1732 is specifically designed for punching holes into bumpers to mount parking sensors.
- A gentle neat radiused edge is made by the cutter as it presses the hole out, which looks better than the sharp edge left by a step drill hole.
- These bumper sensor cutters can be used before or after the bumper has been painted.
- 🗘 Can use a manual ratchet or a powered impact driver.
- Oncludes the most popular sizes. Comes in a sturdy plastic carry

Sizes: 17, 18, 19, 20, 21, 22 & 32 mm.

SP-BSK8X50 Spare **Bolt for BSK1732 Cutters** 