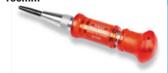

# 321040P Automatic Centre Punch

- 160mm

- O Made in Japan C Extra hard steel tip
- Adjustable spring tension
- O Use by hand. No hammer required