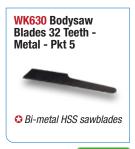

## Air Tools and Accessories















































## Air Tools & Accessories...



















WK100B Air Tool Oil

🗘 Includes 15ml of High Performance Air Tool Oil

**Dispenser Bottle - 15ml** 















alpoz.com.au

Metal body with rubber blow tip

15







## Air Tools & Accessories...

281208 Brass Male 1/4" Adaptor with 3/8" Hose Tail [6TM4]



013425HV HV-Coupling Female with 1/4" BSP [20SF] - Nitto Equiv



013445HV HV-Coupling with 3/8" Hose Tail [30SH] - Nitto **Equiv** 



123472HV HV-Male Adaptor with 3/8" Hose Tail [30PH] - Nitto Equiv



**123460HV** HV-Male Adaptor with 1/4" BSP [20PM] - Nitto Equiv



**123465HV** HV-Female Adaptor with 1/4" BSP [20PF] - Nitto **Equiv** 



603183HV HV-Nylon Coupling Female with 1/4" BSP [20SF] - Nitto Equiv



## **Cut-Off Discs**

GX07510-PK25 Cutting Wheel 75mm x 1mm - 25 Pack



x 25

**GX10010-PK10** Cutting Whee