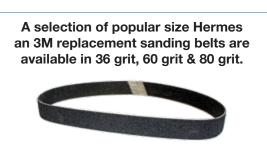

Ø22.2mm inner

30032S-4 Hacksaw Blades - 32 Teeth - 10 Pack

**RD050** Roloc Disc Pad Adaptor - 50mm

**RD075** Roloc Disc Pad

16