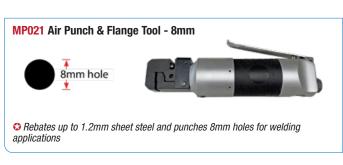

## Air Tools and Accessories















































## Air Tools & Accessories...



















WK100B Air Tool Oil

🗘 Includes 15ml of High Performance Air Tool Oil

**Dispenser Bottle - 15ml** 















alpoz.com.au

Metal body with rubber blow tip

15







## Air Tools & Accessories...

281208 Brass Male 1/4" Adaptor with 3/8" Hose Tail [6TM4]



013425HV HV-Coupling Female with 1/4" BSP [20SF] - Nitto Equiv



013445HV HV-Coupling with 3/8" Hose Tail [30SH] - Nitto **Equiv** 



123472HV HV-Male Adaptor with 3/8" Hose Tail [30PH] - Nitto Equiv



**123460HV** HV-Male Adaptor with 1/4" BSP [20PM] - Nitto Equiv



**123465HV** HV-Female Adaptor with 1/4" BSP [20PF] - Nitto **Equiv** 



603183HV HV-Nylon Coupling Female with 1/4" BSP [20SF] - Nitto Equiv



## **Cut-Off Discs**

GX07510-PK25 Cutting Wheel 75mm x 1mm - 25 Pack



x 25

**GX10010-PK10** Cutting Wheel 100mm x 1mm - 10 Pack



x 10

**GX10024-PK10** Cutting Disc 100mm x 2.4mm - 10 Pack



🗘 Ø22.2mm inner

**GX11510-