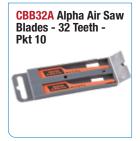

## Air Tools and Accessories















































## Air Tools & Accessories...



















WK100B Air Tool Oil

🗘 Includes 15ml of High Performance Air Tool Oil

**Dispenser Bottle - 15ml** 















alpoz.com.au

Metal body with rubber blow tip

15







## Air Tools & Accessories...

281208 Brass Male 1/4" Adaptor with 3/8" Hose Tail [6TM4]



013425HV HV-Coupling Female with 1/4" BSP [20SF] - Nitto Equiv



013445HV HV-Coupling with 3/8" Hose Tail [30SH] - Nitto **Equiv** 



123472HV HV-Male Adaptor with 3/8" Hose Tail [30PH] - Nitto Equiv



**123460HV** HV-Male Adaptor with 1/4" BSP [20PM] - Nitto Equiv



**123465HV** HV-Female Adaptor with 1/4" BSP [20PF] - Nitto **Equiv** 



603183HV HV-Nylon Coupling Female with 1/4" BSP [20SF] - Nitto Equiv



## **Cut-Off Discs**

GX07510-PK25 Cutting Wheel 75mm x 1mm - 25 Pack



x 25

**GX10010-PK10** Cutting