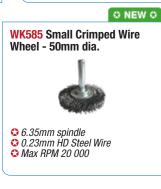

## Air Tools and Accessories















































## Air Tools & Accessories...



















WK100B Air Tool Oil

🗘 Includes 15ml of High Performance Air Tool Oil

**Dispenser Bottle - 15ml** 















alpoz.com.au

Metal body with rubber blow tip

15







## Air Tools & Accessories...

281208 Brass Male 1/4" Adaptor with 3/8" Hose Tail [6TM4]



013425HV HV-Coupling Female with 1/4" BSP [20SF] - Nitto Equiv



013445HV HV-Coupling with 3/8" Hose Tail [30SH] - Nitto **Equiv** 



123472HV HV-Male Adaptor with 3/8" Hose Tail [30PH] - Nitto Equiv



**123460HV** HV-Male Adaptor with 1/4" BSP [20PM] - Nitto Equiv



**123465HV** HV-Female Adaptor with 1/4" BSP [20PF] - Nitto **Equiv** 



603183HV HV-Nylon Coupling Female with 1/4" BSP [20SF] - Nitto Equiv



## **Cut-Off Discs**

GX07510-PK25 Cutting Wheel 75mm x 1mm -