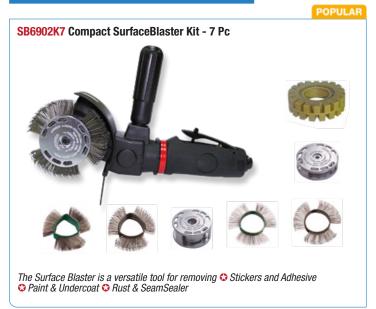

## Air Tools and Accessories















































## Air Tools & Accessories...



















WK100B Air Tool Oil

🗘 Includes 15ml of High Performance Air Tool Oil

**Dispenser Bottle - 15ml** 















alpoz.com.au

Metal body with rubber blow tip

15







## Air Tools & Accessories...

281208 Brass Male 1/4" Adaptor with 3/8" Hose Tail [6TM4]



013425HV HV-Coupling Female with 1/4" BSP [20SF] - Nitto Equiv



013445HV HV-Coupling with 3/8" Hose Tail [30SH] - Nitto **Equiv** 



123472HV HV-Male Adaptor with 3/8" Hose Tail [30PH] - Nitto Equiv



**123460HV** HV-Male Adaptor with 1/4" BSP [20PM] - Nitto Equiv



**123465HV** HV-Female Adaptor with 1/4" BSP [20PF] - Nitto **Equiv** 



603183HV HV-Nylon Coupling Female with 1/4" BSP [20SF] - Nitto Equiv



## **Cut-Off Discs**

G