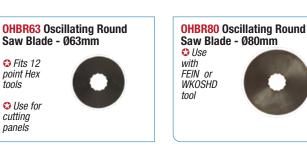

## Air Tools and Accessories















































## Air Tools & Accessories...



















WK100B Air Tool Oil

🗘 Includes 15ml of High Performance Air Tool Oil

**Dispenser Bottle - 15ml** 















alpoz.com.au

Metal body with rubber blow tip

15







## Air Tools & Accessories...

281208 Brass Male 1/4" Adaptor with 3/8" Hose Tail [6TM4]



013425HV HV-Coupling Female with 1/4" BSP [20SF] - Nitto Equiv



013445HV HV-Coupling with 3/8" Hose Tail [30SH] - Nitto **Equiv** 



123472HV HV-Male Adaptor with 3/8" Hose Tail [30PH] - Nitto Equiv



**123460HV** HV-Male Adaptor with 1/4" BSP [20PM] - Nitto Equiv



**123465HV** HV-Female Adaptor with 1/4" BSP [20PF] - Nitto **Equiv** 



603183HV HV-Nylon Coupling Female with 1/4" BSP [20SF] - Nitto Equiv



## **Cut-Off Discs**

GX07510-PK25 Cutting Wheel 75mm x 1mm - 25 Pack



x 25

**GX10010-PK10** Cutting Wheel 100mm x 1mm - 10 Pack



x 10

**GX10024-PK10** Cutting Disc 100mm x 2.4mm - 10 Pack



🗘 Ø22.2mm inner

**GX11510-PK10