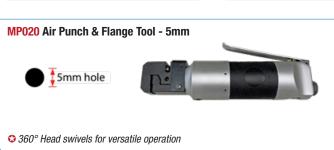

## Air Tools and Accessories















































## Air Tools & Accessories...



















WK100B Air Tool Oil

🗘 Includes 15ml of High Performance Air Tool Oil

**Dispenser Bottle - 15ml** 















alpoz.com.au

Metal body with rubber blow tip

15







## Air Tools & Accessories...

281208 Brass Male 1/4" Adaptor with 3/8" Hose Tail [6TM4]



013425HV HV-Coupling Female with 1/4" BSP [20SF] - Nitto Equiv



013445HV HV-Coupling with 3/8" Hose Tail [30SH] - Nitto **Equiv** 



123472HV HV-Male Adaptor with 3/8" Hose Tail [30PH] - Nitto Equiv



**123460HV** HV-Male Adaptor with 1/4" BSP [20PM] - Nitto Equiv



**123465HV** HV-Female Adaptor with 1/4" BSP [20PF] - Nitto **Equiv** 



603183HV HV-Nylon Coupling Female with 1/4" BSP [20SF] - Nitto Equiv



## **Cut-Off Discs**

GX07510-PK25 Cutting Wheel 75mm x 1mm - 25 Pack



x 25

**GX10010-PK10** Cutting Wheel 100mm x 1mm - 10 Pack



x 10

**GX10024-PK10** Cutting Disc 100mm x 2.4mm - 10 Pack



🗘 Ø22.2mm inner

**GX1151