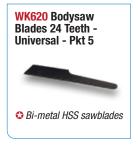

## Air Tools and Accessories















































## Air Tools & Accessories...



















WK100B Air Tool Oil

🗘 Includes 15ml of High Performance Air Tool Oil

**Dispenser Bottle - 15ml** 















alpoz.com.au

Metal body with rubber blow tip

15







## Air Tools & Accessories...

281208 Brass Male 1/4" Adaptor with 3/8" Hose Tail [6TM4]



013425HV HV-Coupling Female with 1/4" BSP [20SF] - Nitto Equiv



013445HV HV-Coupling with 3/8" Hose Tail [30SH] - Nitto **Equiv** 



123472HV HV-Male Adaptor with 3/8" Hose Tail [30PH] - Nitto Equiv



**123460HV** HV-Male Adaptor with 1/4" BSP [20PM] - Nitto Equiv



**123465HV** HV-Female Adaptor with 1/4" BSP [20PF] - Nitto **Equiv** 



603183HV HV-Nylon Coupling Female with 1/4" BSP [20SF] - Nitto Equiv



## **Cut-Off Discs**

GX07510-PK25 Cutting Wheel 75mm x 1mm - 25 Pack



x 25

**GX10010-PK10** Cutting Wh