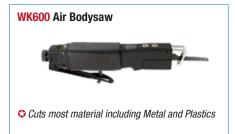

## Air Tools and Accessories















































## Air Tools & Accessories...



















WK100B Air Tool Oil

🗘 Includes 15ml of High Performance Air Tool Oil

**Dispenser Bottle - 15ml** 















alpoz.com.au

Metal body with rubber blow tip

15







## Air Tools & Accessories...

281208 Brass Male 1/4" Adaptor with 3/8" Hose Tail [6TM4]



013425HV HV-Coupling Female with 1/4" BSP [20SF] - Nitto Equiv



013445HV HV-Coupling with 3/8" Hose Tail [30SH] - Nitto **Equiv** 



123472HV HV-Male Adaptor with 3/8" Hose Tail [30PH] - Nitto Equiv



**123460HV** HV-Male Adaptor with 1/4" BSP [20PM] - Nitto Equiv



**123465HV** HV-Female Adaptor with 1/4" BSP [20PF] - Nitto **Equiv** 



603183HV HV-Nylon Coupling Female with 1/4" BSP [20SF] - Nitto Equiv



## **Cut-Off Discs**

GX07510-PK25 Cutting Wheel 75mm x 1mm - 25 Pack



x 25

**GX10010-PK10** Cutting Wheel