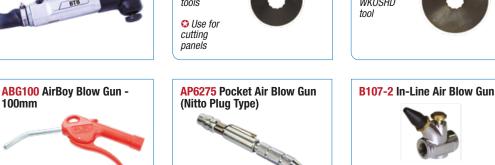

## Air Tools and Accessories















































## Air Tools & Accessories...



















WK100B Air Tool Oil

🗘 Includes 15ml of High Performance Air Tool Oil

**Dispenser Bottle - 15ml** 















alpoz.com.au

Metal body with rubber blow tip

15







## Air Tools & Accessories...

281208 Brass Male 1/4" Adaptor with 3/8" Hose Tail [6TM4]



013425HV HV-Coupling Female with 1/4" BSP [20SF] - Nitto Equiv



013445HV HV-Coupling with 3/8" Hose Tail [30SH] - Nitto **Equiv** 



123472HV HV-Male Adaptor with 3/8" Hose Tail [30PH] - Nitto Equiv



**123460HV** HV-Male Adaptor with 1/4" BSP [20PM] - Nitto Equiv



**123465HV** HV-Female Adaptor with 1/4" BSP [20PF] - Nitto **Equiv** 



603183HV HV-Nylon Coupling Female with 1/4" BSP [20SF] - Nitto Equiv



## **Cut-Off Discs**

GX07510-PK25 Cutting Wheel 75mm x 1mm - 25 Pack



x 25

**GX10010-PK10** Cutting Wheel 100mm x 1mm - 10 Pack



x 10

**GX10024-PK10** Cutting Disc 100mm x 2.4mm - 10 Pack



🗘 Ø22.2mm inner

**GX11510-PK10 C