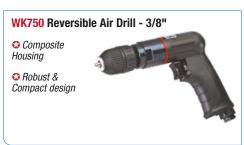

## Air Tools and Accessories















































## Air Tools & Accessories...



















WK100B Air Tool Oil

🗘 Includes 15ml of High Performance Air Tool Oil

**Dispenser Bottle - 15ml** 















alpoz.com.au

Metal body with rubber blow tip

15







## Air Tools & Accessories...

281208 Brass Male 1/4" Adaptor with 3/8" Hose Tail [6TM4]



013425HV HV-Coupling Female with 1/4" BSP [20SF] - Nitto Equiv



013445HV HV-Coupling with 3/8" Hose Tail [30SH] - Nitto **Equiv** 



123472HV HV-Male Adaptor with 3/8" Hose Tail [30PH] - Nitto Equiv



**123460HV** HV-Male Adaptor with 1/4" BSP [20PM] - Nitto Equiv



**123465HV** HV-Female Adaptor with 1/4" BSP [20PF] - Nitto **Equiv** 



603183HV HV-Nylon Coupling Female with 1/4" BSP [20SF] - Nitto Equiv



## **Cut-Off Discs**

GX07510-PK25 Cutting Wheel 75mm x 1mm - 25 Pack



x 25

**GX10010-PK10** Cutting Wheel 10