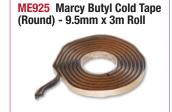

#### **BUTYL TAPE**

Single application. Solid core. Perfect for re-sealing bolt-in quarter glasses and tail-lights. \*\*Not intended for use in installing windscreens\*\*

**ME915S** Marcy Butyl Cold Tape (Round) - 9.5mm x 4.5m Roll