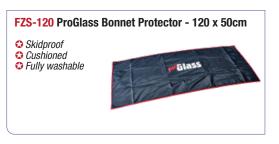

ity UV repair resin for all windscreen repairs.
- · Best quality, best value, don't settle for inferior copies.
- Designed for Leading Mobile Technicians.
- Approved to Australian Standard AS/NZS 2366.2–1999.
- · The repair restores strength and optical clarity of the glass.
- 40 years development behind the Elite Repair Bridge.
- · No risk of yellowing.
- Scan the QR Code for Online Training Manual and Videos.



**HALLAM BRANCH** t. 03 9703 1522 alpoz.com.au e. sales@alpoz.com.au







# ESPRIT WINDSCREEN REPAIR SYSTEMS

#### **Esprit Kits**





Online Training Manual & Videos

#### **Quality Esprit System Spares and Consumables**





























# **Quality Esprit System Spares and Consumables cont...**







































#### **Bonnet Protectors**













## Oz Windscreen Repair Kits & Consumables