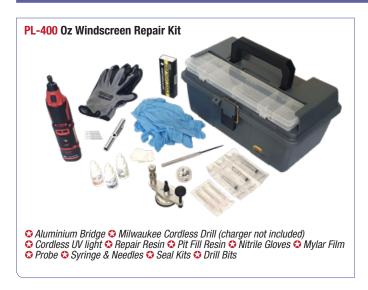

st quality, best value, don't settle for inferior copies.
- Designed for Leading Mobile Technicians.
- Approved to Australian Standard AS/NZS 2366.2–1999.
- · The repair restores strength and optical clarity of the glass.
- 40 years development behind the Elite Repair Bridge.
- · No risk of yellowing.
- Scan the QR Code for Online Training Manual and Videos.



**HALLAM BRANCH** t. 03 9703 1522 alpoz.com.au e. sales@alpoz.com.au







# ESPRIT WINDSCREEN REPAIR SYSTEMS

#### **Esprit Kits**





Online Training Manual & Videos

#### **Quality Esprit System Spares and Consumables**





























# **Quality Esprit System Spares and Consumables cont...**







































#### **Bonnet Protectors**













## Oz Windscreen Repair Kits & Consumables