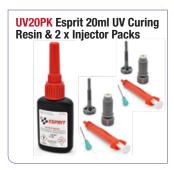

Tools.
- Simple, fast, accurate, step-by-step setup.
- One quality UV repair resin for all windscreen repairs.
- · Best quality, best value, don't settle for inferior copies.
- Designed for Leading Mobile Technicians.
- Approved to Australian Standard AS/NZS 2366.2–1999.
- · The repair restores strength and optical clarity of the glass.
- 40 years development behind the Elite Repair Bridge.
- · No risk of yellowing.
- Scan the QR Code for Online Training Manual and Videos.



**HALLAM BRANCH** t. 03 9703 1522 alpoz.com.au e. sales@alpoz.com.au







# ESPRIT WINDSCREEN REPAIR SYSTEMS

#### **Esprit Kits**





Online Training Manual & Videos

#### **Quality Esprit System Spares and Consumables**





























# **Quality Esprit System Spares and Consumables cont...**







































#### **Bonnet Protectors**













## Oz Windscreen Repair Kits & Consumables