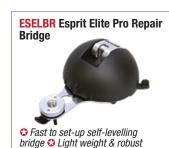

windscreen repairers worldwide.
- Supported and stocked nationally by ALP OZ / BTB Tools.
- Simple, fast, accurate, step-by-step setup.
- One quality UV repair resin for all windscreen repairs.
- · Best quality, best value, don't settle for inferior copies.
- Designed for Leading Mobile Technicians.
- Approved to Australian Standard AS/NZS 2366.2–1999.
- · The repair restores strength and optical clarity of the glass.
- 40 years development behind the Elite Repair Bridge.
- · No risk of yellowing.
- Scan the QR Code for Online Training Manual and Videos.



**HALLAM BRANCH** t. 03 9703 1522 alpoz.com.au e. sales@alpoz.com.au







# ESPRIT WINDSCREEN REPAIR SYSTEMS

#### **Esprit Kits**





Online Training Manual & Videos

#### **Quality Esprit System Spares and Consumables**





























# **Quality Esprit System Spares and Consumables cont...**







































#### **Bonnet Protectors**













## Oz Windscreen Repair Kits & Consumables