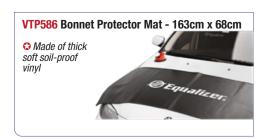

ality UV repair resin for all windscreen repairs.
- · Best quality, best value, don't settle for inferior copies.
- Designed for Leading Mobile Technicians.
- Approved to Australian Standard AS/NZS 2366.2–1999.
- · The repair restores strength and optical clarity of the glass.
- 40 years development behind the Elite Repair Bridge.
- · No risk of yellowing.
- Scan the QR Code for Online Training Manual and Videos.



**HALLAM BRANCH** t. 03 9703 1522 alpoz.com.au e. sales@alpoz.com.au







# ESPRIT WINDSCREEN REPAIR SYSTEMS

#### **Esprit Kits**





Online Training Manual & Videos

#### **Quality Esprit System Spares and Consumables**





























# **Quality Esprit System Spares and Consumables cont...**







































#### **Bonnet Protectors**













## Oz Windscreen Repair Kits & Consumables