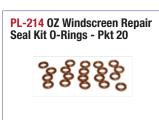

value, don't settle for inferior copies.
- Designed for Leading Mobile Technicians.
- Approved to Australian Standard AS/NZS 2366.2–1999.
- · The repair restores strength and optical clarity of the glass.
- 40 years development behind the Elite Repair Bridge.
- · No risk of yellowing.
- Scan the QR Code for Online Training Manual and Videos.



**HALLAM BRANCH** t. 03 9703 1522 alpoz.com.au e. sales@alpoz.com.au







# ESPRIT WINDSCREEN REPAIR SYSTEMS

#### **Esprit Kits**





Online Training Manual & Videos

#### **Quality Esprit System Spares and Consumables**





























# **Quality Esprit System Spares and Consumables cont...**







































#### **Bonnet Protectors**













## Oz Windscreen Repair Kits & Consumables