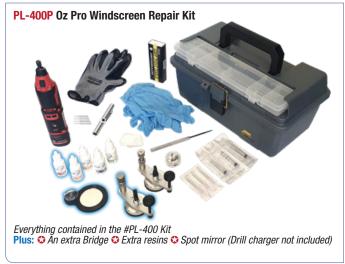

quality, best value, don't settle for inferior copies.
- Designed for Leading Mobile Technicians.
- Approved to Australian Standard AS/NZS 2366.2–1999.
- · The repair restores strength and optical clarity of the glass.
- 40 years development behind the Elite Repair Bridge.
- · No risk of yellowing.
- Scan the QR Code for Online Training Manual and Videos.



**HALLAM BRANCH** t. 03 9703 1522 alpoz.com.au e. sales@alpoz.com.au







# ESPRIT WINDSCREEN REPAIR SYSTEMS

#### **Esprit Kits**





Online Training Manual & Videos

#### **Quality Esprit System Spares and Consumables**





























# **Quality Esprit System Spares and Consumables cont...**







































#### **Bonnet Protectors**













## Oz Windscreen Repair Kits & Consumables