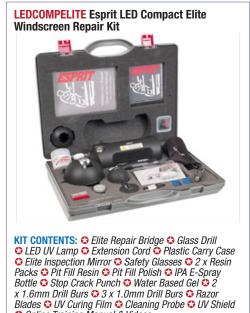

#### Using the Esprit Resin and Repair Kit together,

Repairs are approved to Australian Standard

> AS/NZS 2366.2-1999

## The Esprit Elite Kit Contains Everything You Need.

Professional 12V Heater

240V Power Adaptor

One Universal Repair Resin

Quality 12V Drill

75 Second 12V **LED UV Curing Lamp** 

Swivelling Inspection Mirror

#### Advantages of the Esprit System

- The system used by leading windscreen repairers worldwide.
- Supported and stocked nationally by ALP OZ / BTB Tools.
- Simple, fast, accurate, step-by-step setup.
- One quality UV repair resin for all windscreen repairs.
- · Best quality, best value, don't settle for inferior copies.
- Designed for Leading Mobile Technicians.
- Approved to Australian Standard AS/NZS 2366.2–1999.
- · The repair restores strength and optical clarity of the glass.
- 40 years development behind the Elite Repair Bridge.
- · No risk of yellowing.
- Scan the QR Code for Online Training Manual and Videos.