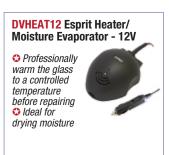

## The Esprit Elite Kit Contains Everything You Need.

Professional 12V Heater

240V Power Adaptor

One Universal Repair Resin

Quality 12V Drill

75 Second 12V **LED UV Curing Lamp** 

Swivelling Inspection Mirror

#### **Quality Esprit System Spares and Consumables**