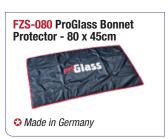

y UV repair resin for all windscreen repairs.
- · Best quality, best value, don't settle for inferior copies.
- Designed for Leading Mobile Technicians.
- Approved to Australian Standard AS/NZS 2366.2–1999.
- · The repair restores strength and optical clarity of the glass.
- 40 years development behind the Elite Repair Bridge.
- · No risk of yellowing.
- Scan the QR Code for Online Training Manual and Videos.



**HALLAM BRANCH** t. 03 9703 1522 alpoz.com.au e. sales@alpoz.com.au







# ESPRIT WINDSCREEN REPAIR SYSTEMS

#### **Esprit Kits**





Online Training Manual & Videos

#### **Quality Esprit System Spares and Consumables**





























# **Quality Esprit System Spares and Consumables cont...**







































#### **Bonnet Protectors**













## Oz Windscreen Repair Kits & Consumables