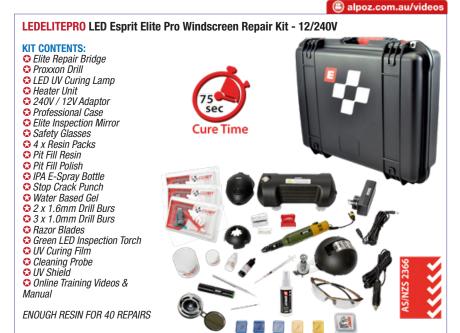

#### Using the Esprit Resin and Repair Kit together,

Repairs are approved to Australian Standard

> AS/NZS 2366.2-1999

## The Esprit Elite Kit Contains Everything You Need.

Professional 12V Heater

240V Power Adaptor

One Universal Repair Resin

Quality 12V Drill

75 Second 12V **LED UV Curing Lamp** 

Swivelling Inspection Mirror

#### Advantages of the Esprit System

- The system used by leading windscreen repairers worldwide.
- Supported and stocked nationally by ALP OZ / BTB Tools.
- Simple, fast, accurate, step-by-step setup.
- One quality UV repair resin for all windscreen repairs.
- · Best quality, best value, don't settle for inferior copies.
- Designed for Leading Mobile Technicians.
- Approved to Australian Standard AS/NZS 2366.2–1999.
- · The repair restores strength and optical clarity of the glass.
- 40 years development behind the Elite Repair Bridge.
- · No risk of yellowing.
- Scan the QR Code for Online Training Manual and Videos.