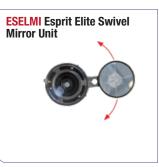

## The Esprit Elite Kit Contains Everything You Need.

Professional 12V Heater

240V Power Adaptor

One Universal Repair Resin

Quality 12V Drill

75 Second 12V **LED UV Curing Lamp** 

Swivelling Inspection Mirror

#### **Quality Esprit System Spares and Consumables**