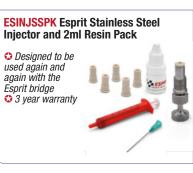

repairers worldwide.
- Supported and stocked nationally by ALP OZ / BTB Tools.
- Simple, fast, accurate, step-by-step setup.
- One quality UV repair resin for all windscreen repairs.
- · Best quality, best value, don't settle for inferior copies.
- Designed for Leading Mobile Technicians.
- Approved to Australian Standard AS/NZS 2366.2–1999.
- · The repair restores strength and optical clarity of the glass.
- 40 years development behind the Elite Repair Bridge.
- · No risk of yellowing.
- Scan the QR Code for Online Training Manual and Videos.



**HALLAM BRANCH** t. 03 9703 1522 alpoz.com.au e. sales@alpoz.com.au







# ESPRIT WINDSCREEN REPAIR SYSTEMS

#### **Esprit Kits**





Online Training Manual & Videos

#### **Quality Esprit System Spares and Consumables**





























# **Quality Esprit System Spares and Consumables cont...**







































#### **Bonnet Protectors**













## Oz Windscreen Repair Kits & Consumables