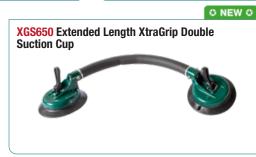

## **Vacuum Suction Cups**

O NEW O

**SWL:** 22.5kg

• Fitted with the Wider Xtra-Grip Rubber Pads that provide a better Grip & requires less force to apply on curved surfaces.

Use to Secure automotive glass in place during installation.