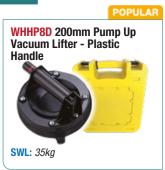

## **Vacuum Suction Cups**

O NEW O

**SWL:** 22.5kg

• Fitted with the Wider Xtra-Grip Rubber Pads that provide a better Grip & requires less force to apply on curved surfaces.

Use to Secure automotive glass in place during installation.