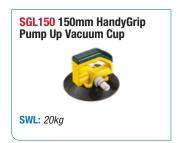

## **Vacuum Suction Cups**



Glass Setting Tools

These tools allow a single technician to extract and replace windscreens and back glasses quickly and safely on most vehicles, heavy duty auto glass included.

## **NEW DESIGN** LBP2HD Lil Buddy Pro Heavy Duty Mobile **Glass Lifting Device**





## **Vacuum Suction Cups**







O NEW O

**SWL:** 22.5kg





• Fitted with the Wider Xtra-Grip Rubber Pads that provide a better Grip & requires less force to apply on curved surfaces.

Use to Secure automotive glass in place during installation.



O NEW O













LBJNR Lil Buddy Jnr Vacuum









**HALLAM BRANCH** t. 03 9703 1522 alpoz.com.au e. sales@alpoz.com.au