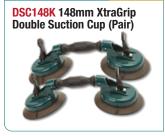

## **Vacuum Suction Cups**

O NEW O

**SWL:** 22.5kg

• Fitted with the Wider Xtra-Grip Rubber Pads that provide a better Grip & requires less force to apply on curved surfaces.

Use to Secure automotive glass in place during installation.