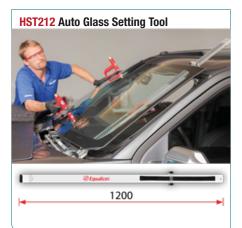

## **Vacuum Suction Cups**

Glass Setting Tools

These tools allow a single technician to extract and replace windscreens and back glasses quickly and safely on most vehicles, heavy duty auto glass included.