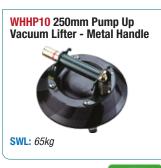

## **Vacuum Suction Cups**

Glass Setting Tools

These tools allow a single technician to extract and replace windscreens and back glasses quickly and safely on most vehicles, heavy duty auto glass included.