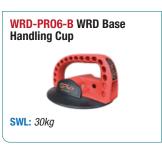

## **Vacuum Suction Cups**



Glass Setting Tools

These tools allow a single technician to extract and replace windscreens and back glasses quickly and safely on most vehicles, heavy duty auto glass included.

## **NEW DESIGN** LBP2HD Lil Buddy Pro Heavy Duty Mobile **Glass Lifting Device**





## **Vacuum Suction Cups**







O NEW O

**SWL:** 22.5kg





• Fitted with the Wider Xtra-Grip Rubber Pads that provide a better Grip & requires less force to apply on curved surfaces.

Use to Secure automotive glass in place during installation.



O NEW O













LBJNR Lil Buddy Jnr Vacuum









**HALLAM BRANCH** t. 03 9703 1522 alpoz.com.au e. sales@alpoz.com.au