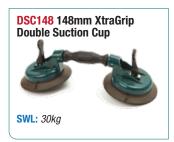

## **Vacuum Suction Cups**

O NEW O

**SWL:** 22.5kg

• Fitted with the Wider Xtra-Grip Rubber Pads that provide a better Grip & requires less force to apply on curved surfaces.

Use to Secure automotive glass in place during installation.