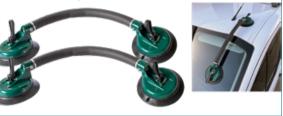

## **Vacuum Suction Cups**

O NEW O

**SWL:** 22.5kg

• Fitted with the Wider Xtra-Grip Rubber Pads that provide a better Grip & requires less force to apply on curved surfaces.

Use to Secure automotive glass in place during installation.