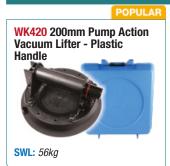

## **Vacuum Suction Cups**

O NEW O

**SWL:** 22.5kg

• Fitted with the Wider Xtra-Grip Rubber Pads that provide a better Grip & requires less force to apply on curved surfaces.

Use to Secure automotive glass in place during installation.