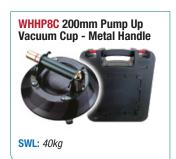

## **Vacuum Suction Cups**

Glass Setting Tools

These tools allow a single technician to extract and replace windscreens and back glasses quickly and safely on most vehicles, heavy duty auto glass included.